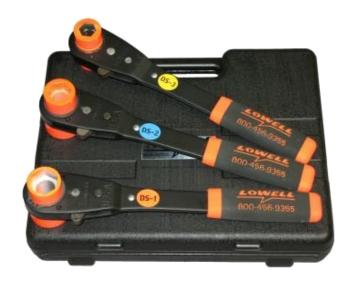

## High Visibility Doubleshot Wrenches

All of the DoubleShots have the Lowell "Bolt-Thru" design. DoubleShots are available individually or in sets. Applications include mechanical joints, restraints, couplings, sleeves, repair clamps, saddles, flange bolts, etc. Fluorescent orange color makes the wrenches hard to lose and easy to find.

**DS-1 Socket** 1-1/4" x1-1/16"

**DS-2 Socket** 1-1/8" x15/16"

**DS-3 Socket** 15/16" x 3/4"

**DS-4 Socket** 3/4" x 7/8"

DS-5 Socket 19mm x 22mm

**DS-6 Socket** 1-1/8" x 1-1/16"

**DS-7 Socket** 17mm x 19mm

DS-8 Socket 22mm x 24mm

DS-9 Socket 24mm x 30mm

**DS-10 Socket** 1-1/4" x 1-1/8"

Installation Set SKU: 21-36DSI-N000 Repair Set SKU: 21-36DSR-P000