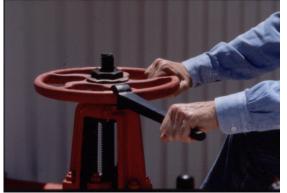

## Valve Wheel **Wrenches**

Easily loosen valve without damaging the wheels.

Specially shaped opening engages the wheel without slipping or gouging the wheel. For additional force turning valve wheels, our rugged cast iron valve wheel wrench allows the operator to free stiff valves more easily. The wrenches are available in cast iron in 8 and 30 inch lengths.