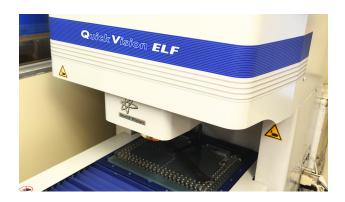

## Lowell's Engineers Use Quality Control Optical Measurement Machine to Produce High Quality Tools in the USA

WEST BOYLSTON, MA - Lowell Corporation prioritizes the integration of cutting-edge technologies into their manufacturing processes. Lowell's dedicated quality control team relies on the precision of the Quick Vision Elf machine by Mitutoyo to guarantee dimensional accuracy in both prototypes and final products. By utilizing these state-of-the-art optical measurement machines, Lowell ensures the utmost precision in both their design and final products.

**Quick Vision ELF Optical Measurement Machine** 

Lowell's Custom Quality Control Optical Measurement Fixtures

The Quick Vision ELF is a cutting-edge, automated vision measurement system with a sleek and ergonomic design. By incorporating a state-of-the-art optical measurement machine like this, Lowell is able to enhance lead times for our clients and assist the engineering team in ensuring exceptional accuracy and precision during assembly and final quality inspections. Lowell Corporation continuously implements new technologies to elevate various aspects of production processes to further enhance their high quality 100% Made in the USA products.