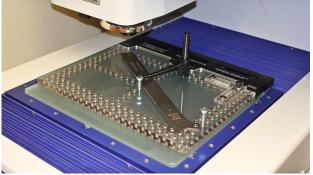

**Quick Vision ELF Optical Measurement Machine** 

Lowell's Custom Quality Control Optical Measurement Fixtures

The Quick Vision ELF is a cutting-edge, automated vision measurement system with a sleek and ergonomic design. By incorporating a state-of-the-art optical measurement machine like this, Lowell is able to enhance lead times for our clients and assist the engineering team in ensuring exceptional accuracy and precision during assembly and final quality inspections. Lowell Corporation continuously implements new technologies to elevate various aspects of production processes to further enhance their high quality 100% Made in the USA products.